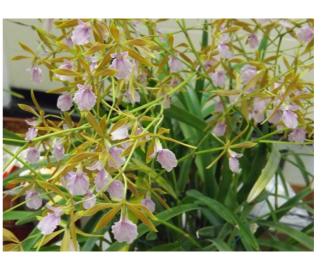

#### **REGISTRARS CHOICE**

**HYBRID:** Owner Unknown – Please advise?

**SPECIMEN:** Epidendrum Dancing Bees P & J Lucke

**NOVICE:** Onc. Ruth's Rainbow T & S Ruxton 80 Points

#### **NOVICE**

**MISCELLANEOUS** 

1<sup>ST</sup> Onc Ruth's Rainbow T & S Ruxton 2<sup>nd</sup> Den Floriculture Association R Whiting

**SPECIES** 

**MISCELLANEOUS (4 SECTIONS)** 

1ST. Cym aloifoliumP & M Cooper1st Aerides houlletianaP & M Cooper1st Stanhopea oculataB Fighera1st Den formosumP & J Lucke